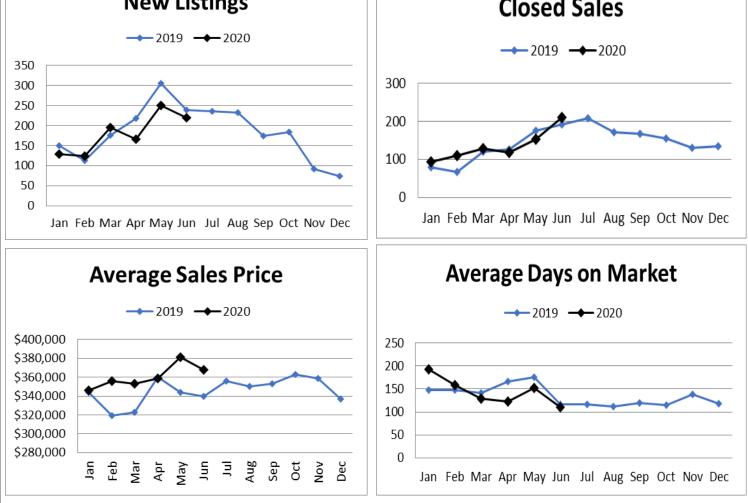

## RESIDENTIAL

- The average number of Days on Market is down 6% in June and down 7% year to date.
- New Listings are down 8%
- Closed Sales are up 10%
- The Average Sales Price is up 8% in June and up 7% year to date
- 99% of the Original Listing Price is received at closing

3011 American Way Missoula, MT 59808 Office: (406) 532-9200|Toll Free: (888) 735-7653| Fax: (406) 532-9330 WWW.ERALAMBROS.COM Local Market Update | June 2020

| Missoula                               | -8%<br>Change in<br>New Listings |              | +10%<br>Change in<br>Closed Sales |              | +8%<br>Change in<br>Average Sales<br>Price |      |
|----------------------------------------|----------------------------------|--------------|-----------------------------------|--------------|--------------------------------------------|------|
| County                                 |                                  |              |                                   |              |                                            |      |
| Residential                            |                                  |              |                                   |              | Pri                                        | се   |
|                                        |                                  | June         |                                   | Year to Date |                                            |      |
|                                        | 2019                             | 2020         | +/-                               | 2019         | 2020                                       | +/-  |
| New Listings                           | 239                              | 219          | -8%                               | 1207         | 1085                                       | -10% |
| Closed Sales                           | 191                              | 211          | +10%                              | 761          | 816                                        | +7%  |
| Median Sales Price                     | \$312K                           | \$335K       | +7%                               | \$307K       | \$327K                                     | +7%  |
| Average Sales Price                    | \$340K                           | \$368K       | +8%                               | \$340K       | \$363K                                     | +7%  |
| Avg. % of Original List Price Received | 99%                              | <b>99%</b>   | 0%                                | 98%          | 99%                                        | +1%  |
| Average Days on Market Until Sale      | 117                              | 110          | -6%                               | 149          | 139                                        | -7%  |
| New Listings                           |                                  | Closed Sales |                                   |              |                                            |      |

Based on information from the Missoula County Association of REALTORS®, Inc. for the period of 01/01/2019 through 6/30/2020.